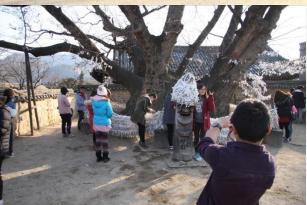

### **Field Trip**

#### World Heritage Bulguksa in Gyeongju city

Bulguksa Temple

Daeneungwon