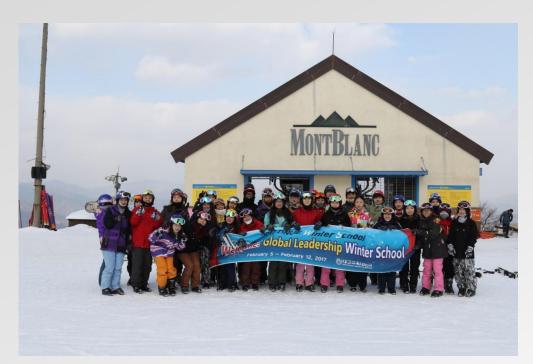

| To DNUE(School)  |

Above schedule is subject to change without notice



| Day       | Time        | Activity                 | Details                  |
|-----------|-------------|--------------------------|--------------------------|
|           | 08:00-09:00 | Breakfast                | School Cafeteria         |
| Day 7     | All day     | Free Time                |                          |
| 2/3 (Sat) | 16:00-18:00 | Presentation Time(Group) | Need to prepare by group |
|           | 18:00-20:00 | Farewell Party           |                          |
| Day 8     | 08:00-09:00 | Breakfast                | School Cafeteria         |
| 2/4 (Sun) | All day     | Departure                | Individual               |

Above schedule is subject to change without notice



## Skiing













# Skiing









### **Field Trip**

#### World Heritage Bulguksa in Gyeongju city



Bulguksa Temple



Daeneungwon



## **Field Trip**

#### World Heritage Hahoe Village in Andong city













## **Field Trip**

### **Elementary School**