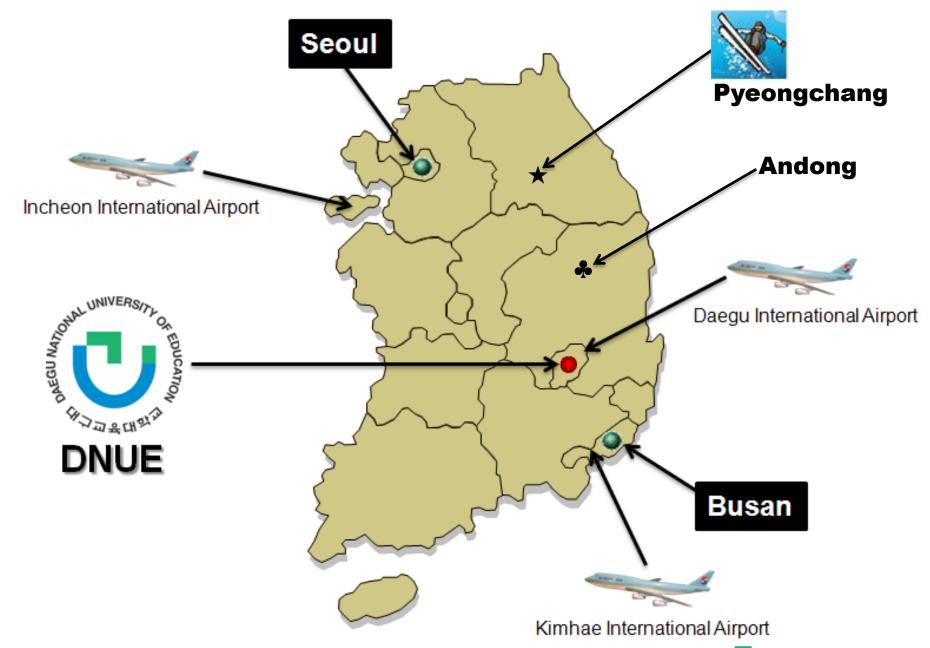

2018

## **Global Leadership Winter School**

January. 28 - Feb. 4, 2018

Daegu, Korea

**Daegu National University of Education** 





| Day                 | Time                                                                                                  | Activity                                                                                              | Details                                                |
|---------------------|-------------------------------------------------------------------------------------------------------|-------------------------------------------------------------------------------------------------------|--------------------------------------------------------|
| Day 1               |                                                                                                       | Arrival Pick up