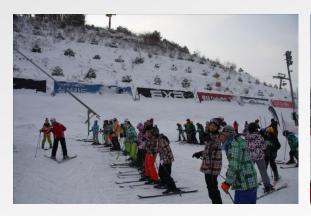

To DNUE(School)  |

Above schedule is subject to change without notice



| Day       | Time        | Activity                 | Details                  |
|-----------|-------------|--------------------------|--------------------------|
|           | 08:00-09:00 | Breakfast                | School Cafeteria         |
| Day 7     | All day     | Free Time                |                          |
| 2/3 (Sat) | 16:00-18:00 | Presentation Time(Group) | Need to prepare by group |
|           | 18:00-20:00 | Farewell Party           |                          |
| Day 8     | 08:00-09:00 | Breakfast                | School Cafeteria         |
| 2/4 (Sun) | All day     | Departure                | Individual               |

Above schedule is subject to change without notice



## Skiing













# Skiing









### **Field Trip**

#### World Heritage Bulguksa in Gyeongju city



Bulguksa Temple



Daeneungwon



## **Field Trip**

#### World Heritage Hahoe Village in Andong city













## **Field Trip**

### **Elementary School**